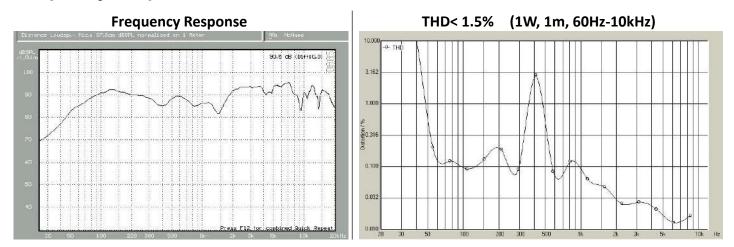

″×1        |
| Rated Power        | 20W           |
| Impedance          | 8Ω            |
| Frequency Response | 60Hz-20,000Hz |
| Sensitivity        | 89±2dB        |
| MAX. SPL.          | 102±2dB       |
| Dimensions         | Φ233×97mm     |
| Weight             | 1.6kg         |



Music within Touch Enjoy High Quality Life

#### Installation

Step 1. Press to ascend the method of the diagram trumpet net the crest outs.



Step 2. Cut a  $\emptyset$  200mm -  $\emptyset$  205mm installation hole on ceiling as shown above.

Step 3. Connect public address wire to the terminals.

Step 4. Push the loudspeaker into your ceiling, beat with screw tight and install the net.



Step 5. Adjust the direction of the set and examine whether it is steady.

### **Frequency Response & Distortion**



Professional Audio Manufacturer