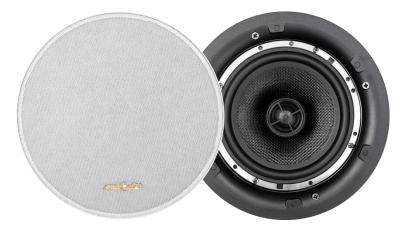

# **Stereo Ceiling Speaker**

### **Description**

This product is a stereo ceiling speaker for background music broadcasting. It is made of high-quality engineering plastic and designed with beautiful and classy outlook, small and exquisite terminals, completely fitting into the fashionable new classical taste of modern family. Its special configuration makes the mid frequency and high frequency be apart completely, avoiding the speaker resonance.

#### Features

- With 1" mylar dome tweeter with Ferrofluid liquid cooling technique for greater power handling.
- With wide scattering range.
- With a strong magnetic device and 2-phase circuit for a clear sound.
- With 6" paper cone woofer working with a butyl rubber surround.
- With two inverted-phase pipes, the woofer is provided with deep and shocking bass, rendering an immersive experience for you anytime and anywhere.