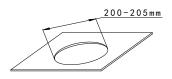

#### Installation

Step 1. Press to ascend the method of the diagram trumpet net the crest outs.

Step 2. Cut a  $\emptyset$  200mm -  $\emptyset$  205mm installation hole on ceiling as shown above.

Step 3. Connect public address wire to the terminals.