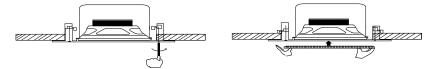

#### Installation

Step 1. Press to ascend the method of the diagram trumpet net the crest outs.

Step 2. Cut a  $\emptyset$  200mm -  $\emptyset$  205mm installation hole on ceiling as shown above.

Step 3. Connect public address wire to the terminals.

Step 4. Push the loudspeaker into your ceiling, beat with screw tight and install the net.

Step 5. Adjust the direction of the set and examine whether it is steady.