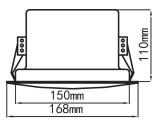

MAX. SPL. (1m) Frequency Response Dimensions Weight 96±2dB 100Hz-16kHz Φ168×110mm

1.2kg

### Dimensions

### **Installation Hole**