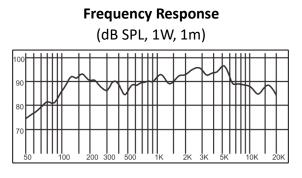

MAX. SPL. (1m) Frequency Response Dimensions Weight 96±2dB 100Hz-16kHz Φ168×110mm

1.2kg