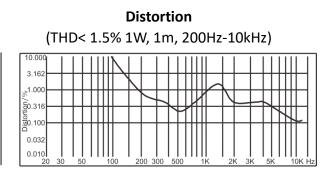

### **Features**

- The panel is is made of flame-retardant plastic, while the speaker's fireproof back shell is crafted from high-quality steel through precision stamping.
- 70/100V, 1.5-6W with multiple terminals, suitable for different field.
- Max. sound pressure level 96±2dB, effective frequency range 100Hz-16kHz.
- Weight 1.2kg. Equipped with clamps for mounting.
- Sensitivity 91±2dB, long life, sounds clear and sonorousness.

MAX. SPL. (1m) Frequency Response Dimensions Weight 96±2dB 100Hz-16kHz Φ168×110mm

1.2kg