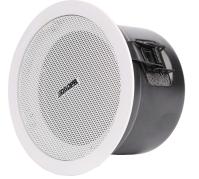

## Description

This fireproof ceiling speaker features a 4.5-inch driver unit and a built-in fireproof back cover for enhanced safety. It supports 70V/100V input with multiple power settings and adopts a spring clip design for secure and easy installation, making it suitable for various applications.

### **Features**

- The panel is is made of flame-retardant plastic, while the speaker's fireproof back shell is crafted from high-quality steel through precision stamping.
- 70/100V, 1.5-6W with multiple terminals, suitable for different field.
- Max. sound pressure level 96±2dB, effective frequency range 100Hz-16kHz.
- Weight 1.2kg. Equipped with clamps for mounting.
- Sensitivity 91±2dB, long life, sounds clear and sonorousness.