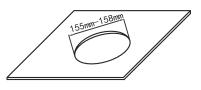

- The panel is is made of flame-retardant plastic, while the speaker's fireproof back shell is crafted from high-quality steel through precision stamping.
- 70/100V, 1.5-6W with multiple terminals, suitable for different field.
- Max. sound pressure level 96±2dB, effective frequency range 100Hz-16kHz.
- Weight 1.2kg. Equipped with clamps for mounting.
- Sensitivity 91±2dB, long life, sounds clear and sonorousness.

## **Specifications**

| Model                | DSP901   |
|----------------------|----------|
| Speaker Unit         | 4.5"×1   |
| Rated Power (RMS)    | 6W       |
| Rated Voltage        | 70V/100V |
| Sensitivity (1m, 1W) | 91±2dB   |

MAX. SPL. (1m) Frequency Response Dimensions Weight 96±2dB 100Hz-16kHz Φ168×110mm

1.2kg



### Dimensions





### **Installation Hole**